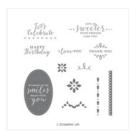

High Tide Photopolymer Stamp Set (En) -143006

Price: \$26.00

Detailed With Love Wood-Mount Stamp Set -146603

Price: \$28.00

Detailed With Love Clear-Mount Stamp Set -146606

Price: \$20.00

Pacific Point 8-1/2" X 11" Cardstock -111350