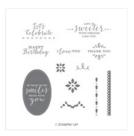

High Tide Photopolymer Stamp Set (En) -143006

Price: \$26.00

Detailed With Love Wood-Mount Stamp Set -146603

Price: \$28.00

Detailed With Love Clear-Mount Stamp Set -146606

Price: \$20.00

Pacific Point 8-1/2" X 11" Cardstock -111350