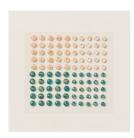

Early Espresso Classic Stampin' Pad - 147114

Petal Pink & Pretty Peacock Foiled Gems - 162587

Basic White 8-1/2" X 11" Thick Cardstock -159229

Petal Pink 8-1/2" X 11" Cardstock -146985

Bone Folder -102300