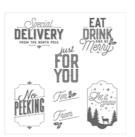

https://www.stampinup.com/ecweb/default.aspx?dbwsdemoid=2124997

Merry Little Labels Wood-Mount Bundle\* - 146029

Price: \$41.25

Merry Little Labels Clear-Mount Bundle\* - 146030

Price: \$34.00

Merry Little Labels Wood-Mount Stamp Set\* -144798

Price: \$28.00

Merry Little Labels Clear-Mount Stamp Set\* -144795

Price: \$20.00

Everyday Label Punch - 144668

Price: \$18.00

Be Merry Designer Series Paper -144111

Price: \$11.00

Scalloped Tag Topper Punch -133324