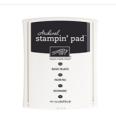

Price: \$23.00

Basic Black Archival Stampin' Pad - 140931

Price: \$7.00

Regals Stampin' Write Markers -131262

Price: \$29.00

Cherry Cobbler 1/4" Double-Stitched Ribbon -144117

Price: \$7.00

Stampin' Dimensionals -104430