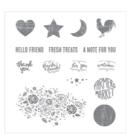

## Supply List

Wood Textures Designer Series Paper Stack -144177

Price: £10.25

Wood Words Clear-Mount Stamp Set -143928

Price: £20.00

Wood Words Wood-Mount Stamp Set -143925

Price: £28.00

Neutrals A4 Cardstock -131283