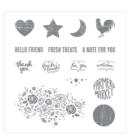

## Supply List

Wood Textures Designer Series Paper Stack -144177

Price: £10.25

Wood Words Clear-Mount Stamp Set -143928

Price: £20.00

Wood Words Wood-Mount Stamp Set -143925

Price: £28.00

Neutrals A4 Cardstock -131283