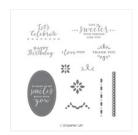

heathertyman@yahoo.com www.thefaithfulstamper.com

Detailed With Love Clear-Mount Stamp Set -146606

Price: \$20.00

Sheltering Tree Photopolymer Stamp Set -137163

Price: \$25.00

Pool Party 8-1/2" X 11" Cardstock -122924