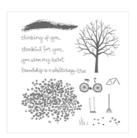

heathertyman@yahoo.com www.thefaithfulstamper.com

Detailed With Love Clear-Mount Stamp Set -146606

Price: \$20.00

Sheltering Tree Photopolymer Stamp Set -137163

Price: \$25.00

Pool Party 8-1/2" X 11" Cardstock -122924