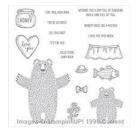

Bear Hugs Wood-Mount Stamp Set -139543

Price: \$30.00

Bear Hugs Clear-Mount Stamp Set -139546

Price: \$22.00

Bear Hugs Wood-Mount Bundle -140822

Price: \$48.25

Bear Hugs Clear-Mount Bundle -140823

Price: \$41.50