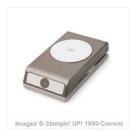

Price: \$4.25

Big Shot - 113439

Price: \$110.00

Bear Hugs Framelits Dies -140275

Price: \$27.00

2-1/2" Circle Punch - 120906

Price: \$18.00

Curvy Corner Trio Punch - 139683