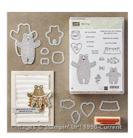

Bear Hugs Wood-Mount Stamp Set -139543

Price: \$30.00

Bear Hugs Clear-Mount Stamp Set -139546

Price: \$22.00

Bear Hugs Wood-Mount Bundle -140822

Price: \$48.25

Bear Hugs Clear-Mount Bundle -140823

Price: \$41.50

Price: \$4.25

Big Shot - 113439

Price: \$110.00

Bear Hugs Framelits Dies -140275

Price: \$27.00

2-1/2" Circle Punch - 120906

Price: \$18.00

Curvy Corner Trio Punch - 139683