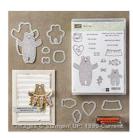

Bear Hugs Wood-Mount Stamp Set -139543

Price: \$30.00

Bear Hugs Clear-Mount Stamp Set -139546

Price: \$22.00

Bear Hugs Wood-Mount Bundle -140822

Price: \$48.25

Bear Hugs Clear-Mount Bundle -140823

Price: \$41.50

Price: \$4.25

Big Shot - 113439

Price: \$110.00

Bear Hugs Framelits Dies -140275

Price: \$27.00

2-1/2" Circle Punch - 120906

Price: \$18.00

Curvy Corner Trio Punch - 139683