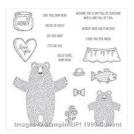

Bear Hugs Wood-Mount Stamp Set -139543

Price: \$30.00

Bear Hugs Clear-Mount Stamp Set -139546

Price: \$22.00

Bear Hugs Wood-Mount Bundle -140822

Price: \$48.25

Bear Hugs Clear-Mount Bundle -140823

Price: \$41.50