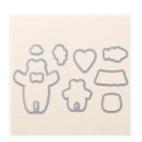

Price: \$4.25

Big Shot - 113439

Price: \$110.00

Bear Hugs Framelits Dies -140275

Price: \$27.00

2-1/2" Circle Punch - 120906

Price: \$18.00

Curvy Corner Trio Punch - 139683