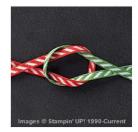

Price: \$19.00

Versatile Christmas Wood-Mount Stamp Set -140389

Price: \$27.00

Envelope Punch Board - 133774

Price: \$20.00

Real Red & Garden Green 1/8" (3.2 Mm) Striped Ribbon - 139615

Price: \$8.00

Mini Glue Dots - 103683