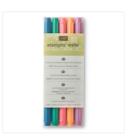

Price: £9.00

2016-2018 In Color Stampin' Write Markers - 141393

Price: £13.50

Cherry Cobbler & Garden Green Stampin' Write Markers - 141972

Price: £6.50

Presents & Pinecones Designer Washi Tape - 141988

Price: £7.25