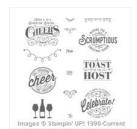

## Supply List

Here's To Cheers Clear-Mount Stamp Set -142101

Price: £17.00

Cherry Cobbler A4
Cardstock 121681

Price: £9.50

Gold Foil Sheets -132622

Price: £4.75

Whisper White A4 Cardstock -106549