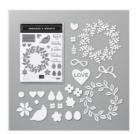

Arrange A Wreath Photopolymer Stamp Set (En) -152587

Price: \$22.00

Arrange A Wreath Bundle (En) -154109

Price: \$54.00

Smoky Slate 8-1/2" X 11" Cardstock -131202

Price: \$10.00

Real Red 8-1/2" X 11" Cardstock -102482