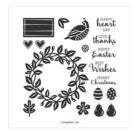

Arrange A Wreath Photopolymer Stamp Set (En) -152587

Price: \$22.00

Arrange A Wreath Bundle (En) -154109

Price: \$54.00

Smoky Slate 8-1/2" X 11" Cardstock -131202

Price: \$10.00

Real Red 8-1/2" X 11" Cardstock -102482