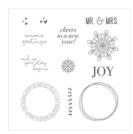

www.stampwithroberta.blogspot.com

Cheers To The Year Clear-Mount Stamp Set\* -144928

Price: \$18.00

Whisper White 8-1/2" X 11" Cardstock -100730

Price: \$9.75

Smoky Slate 8-1/2" X 11" Cardstock -131202

Price: \$11.50