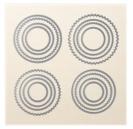

Layering Circles
Dies - 141705

Price: £33.00

Festive Farmhouse 12" X 12" (30.5 X 30.5 Cm) Designer Series Paper -147820

Price: £10.25

Festive Farmhouse Cotton Twine -147888

Price: £7.50

Cherry Cobbler Classic Stampin' Pad - 147083