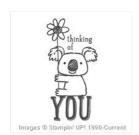

Kind Koala Wood-Mount Stamp Set -134360

Price: \$10.00

Farmers Market Designer Series Paper - 138448

Price: \$11.00

Cherry Cobbler 8-1/2" X 11" Cardstock -119685

Price: \$10.00

Whisper White 8-1/2" X 11" Cardstock -100730