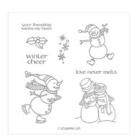

Spirited Snowmen Clear-Mount Stamp Set -148072

Price: \$26.00

Spirited Snowmen Wood-Mount Stamp Set -148075

Price: \$37.00

Envelope Punch Board - 133774

Price: \$27.00

Balmy Blue 8-1/2" X 11" Cardstock -146982