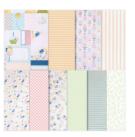

Price: \$37.75

<u>Spooky Sweet 12"</u> X 12" (30.5 X 30.5 <u>Cm) Specialty</u> <u>Designer Series</u> <u>Paper - 166191</u>

Price: \$16.50

Spooky Halloween Bundle (English) -<u>166199</u> Price: \$45.00

Rustic Centerpiece Cling Stamp Set -<u>166186</u> Price: \$25.00