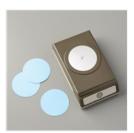

Uninked Stampin' Spots - 141822

Price: \$10.00

2" (5.1 Cm) Circle Punch - 133782

Price: \$25.00

Silicone Craft Sheet - 127853

Price: \$6.50

Stampin' Scrub -<u>126200</u>

Price: \$21.00

Stampin' Spritzer -<u>126185</u> Price: \$6.00

Simply Scored Scoring Tool -122334

Price: \$37.00

1-3/4" (4.4 Cm) Circle Punch -119850 Price: \$25.00

Bulk Clear-Mount Stamp Cases -<u>119105</u> Price: \$9.00