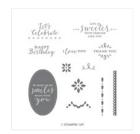

Detailed With Love Clear-Mount Stamp Set -146606

Price: \$20.00

Whisper White 8-1/2" X 11" Cardstock -100730

Price: \$9.75

Tranquil Tide 8-1/2" X 11" Cardstock -144246

Price: \$8.50

Powder Pink 8-1/2" X 11" Cardstock -144244