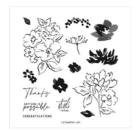

Hand-Penned Petals Photopolymer Stamp Set -155070

Price: \$22.00

Encircled In Friendship Cling Stamp Set -155408

Price: \$19.00

Rectangle Stitched Dies - 151820

Sale: \$24.50

Price: \$35.00

Hand-Penned 12" X 12" (30.5 X 30.5 Cm) Designer Series Paper -155499