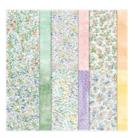

Hand-Penned Petals Photopolymer Stamp Set -155070

Price: \$22.00

Encircled In Friendship Cling Stamp Set -155408

Price: \$19.00

Rectangle Stitched Dies - 151820

Sale: \$24.50

Price: \$35.00

Hand-Penned 12" X 12" (30.5 X 30.5 Cm) Designer Series Paper -155499