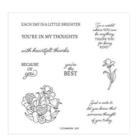

Hand-Penned Petals Photopolymer Stamp Set -155070

Price: \$22.00

Encircled In Friendship Cling Stamp Set -155408

Price: \$19.00

Rectangle Stitched Dies - 151820

Sale: \$24.50

Price: \$35.00

Hand-Penned 12" X 12" (30.5 X 30.5 Cm) Designer Series Paper -155499