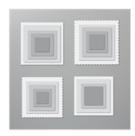

**Sale: \$2.60**Price: \$6.50

Layering Squares
Dies - 151772

Price: \$35.00

Whisper White 8-1/2" X 11" Thick Cardstock -140272

Price: \$8.25

Just Jade 8-1/2" X 11" Cardstock -153079

**Sale: \$3.50** Price: \$8.75