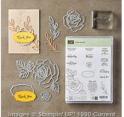

Rose Wonder Photopolymer Bundle - 140804 Price: \$49.25

Precision Base Plate - 139684

Price: \$25.00

Big Shot - 113439 Price: \$110.00

Images © Stampin' UP! 1990-Current