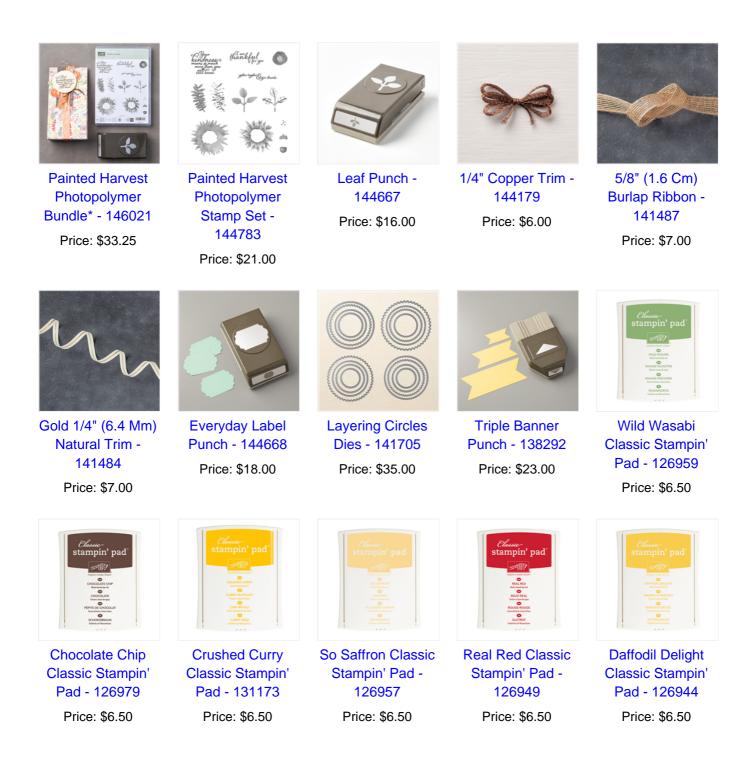

## Supply List

|                                                                    | Classic-<br>stampin' pad'<br>www.<br>www.<br>www.<br>www.<br>www.<br>www.<br>www.<br>ww |                                                                                       |                                                                          |                                                                           |
|--------------------------------------------------------------------|-----------------------------------------------------------------------------------------|---------------------------------------------------------------------------------------|--------------------------------------------------------------------------|---------------------------------------------------------------------------|
| Wink Of Stella<br>Clear Glitter Brush<br>- 141897<br>Price: \$9.00 | Garden Green<br>Classic Stampin'<br>Pad - 126973<br>Price: \$6.50                       | Cookie Cutter<br>Christmas<br>Photopolymer<br>Stamp Set -<br>142043<br>Price: \$21.00 | Whisper White 8-<br>1/2" X 11"<br>Cardstock -<br>100730<br>Price: \$9.75 | Chocolate Chip 8-<br>1/2" X 11"<br>Cardstock -<br>102128<br>Price: \$8.00 |
|                                                                    |                                                                                         |                                                                                       |                                                                          |                                                                           |
| Real Red 8-1/2" X<br>11" Cardstock -<br>102482<br>Price: \$11.50   | Big Shot - 143263<br>Price: \$110.00                                                    | Stampin' Trimmer -<br>126889<br>Price: \$30.00                                        | Stampin'<br>Dimensionals -<br>104430<br>Price: \$4.25                    | Multipurpose<br>Liquid Glue -<br>110755<br>Price: \$6.00                  |