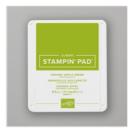

Tropical Chic Clear-Mount Stamp Set -146753

Price: \$22.00

Granny Apple Green Classic Stampin' Pad -147095

Price: \$9.00

Blushing Bride Classic Stampin' Ink Refill - 131157

Price: \$4.00

Whisper White 8-1/2" X 11" Thick Cardstock -140272