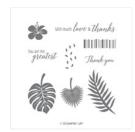

Tropical Chic Clear-Mount Stamp Set -146753

Price: \$22.00

Granny Apple Green Classic Stampin' Pad -147095

Price: \$9.00

Blushing Bride Classic Stampin' Ink Refill - 131157

Price: \$4.00

Whisper White 8-1/2" X 11" Thick Cardstock -140272