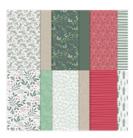

In The Wild 12" X 12" (30.5 X 30.5 Cm) Designer Series Paper -155817

**Sale: \$4.60**Price: \$11.50

Sweet Symmetry 12" X 12" (30.5 X 30.5 Cm) Designer Series Paper -155605

Price: \$11.50

Tidings Of Christmas 6" X 6" (15.2 X 15.2 Cm) Designer Series Paper - 155718