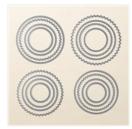

Price: \$11.00

Big Shot - 143263

Price: \$110.00

Stitched Shapes Dies - 145372

Price: \$30.00

Layering Circles
Dies - 141705

Price: \$35.00

<u>Irtolson@tx.rr.com</u> <u>www.lindatolsondesigns.com</u>