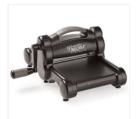

Price: \$17.00

**Basic Black Archival Stampin'** Pad - 140931

Price: \$7.00

**Basic Black** Metallic Thread -141695

Price: \$3.00

Vellum 8-1/2" X 11" Cardstock -101856

Price: \$10.00

Big Shot - 143263

Price: \$110.00

**Layering Circles** Dies - 141705

Price: \$35.00

Classic Label Punch - 141491

Price: \$18.00

Spooky Fun **Photopolymer** Stamps - 142236

Price: \$16.00

Halloween Night Baker's Twine -142027