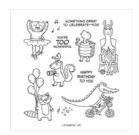

## **Supply List**

Zany Zoo Cling Stamp Set (English) - 161305

Price: \$26.00

Zoo Crew 12" X 12" (30.5 X 30.5 Cm) Designer Series Paper -161304

Price: \$12.50

Basic Black 8-1/2" X 11" Cardstock -121045

Price: \$10.00