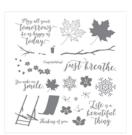

Price: \$10.00

Naturally Eclectic Designer Series Paper - 144185

Price: \$11.00

Colorful Seasons Photopolymer Stamp Set -143726

Price: \$27.00

Colorful Seasons Photopolymer Bundle - 145348

Price: \$54.00

Seasonal Layers Dies - 143751