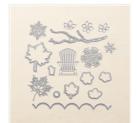

Price: \$10.00

Naturally Eclectic Designer Series Paper - 144185

Price: \$11.00

Colorful Seasons Photopolymer Stamp Set -143726

Price: \$27.00

Colorful Seasons Photopolymer Bundle - 145348

Price: \$54.00

Seasonal Layers Dies - 143751