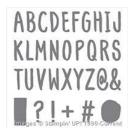

dawn@dawnscreativechalet.com http://www.dawnscreativechalet.com

Layered Letters Alphabet Photopolymer Stamp - 138692

Price: \$27.00

Whisper White 8-1/2" X 11" Thick Cardstock -140272

Price: \$8.25

Pool Party 8-1/2" X 11" Cardstock -122924