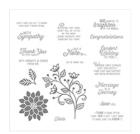

Flourishing Phrases Cling-Mount Stamp Set -151407

Price: \$37.00

Magnolia Lane Designer Series Paper - 149484

Price: \$11.50

Basic Black 8-1/2" X 11" Cardstock -121045

Price: \$10.00

Black 1/2" (1.3 Cm) Satin Ribbon -146280