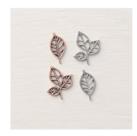

Price: \$5.00

Soft Suede Classic Stampin' Ink Refill - 115663

Price: \$4.00

Rooted In Nature Clear-Mount Stamp Set -146482

Price: \$42.00

Leaves Trinkets - 146343

Price: \$8.00

Linen Thread - 104199