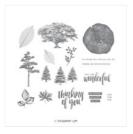

Price: \$5.00

Soft Suede Classic Stampin' Ink Refill - 115663

Price: \$4.00

Rooted In Nature Clear-Mount Stamp Set -146482

Price: \$42.00

Leaves Trinkets - 146343

Price: \$8.00

Linen Thread - 104199