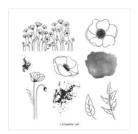

## Supply List

Painted Poppies Cling Stamp Set -151599

Price: £22.00

Peaceful Moments Cling Stamp Set (En) - 151595

**Sale: £14.00** Price: £20.00

Punch - 146320 Sale: £15.20

**Detailed Trio** 

Price: £19.00