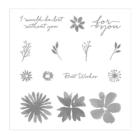

Blooms & Wishes Photopolymer Stamps - 141784

Price: \$21.00

Blooms & Bliss Designer Series Paper - 141654

Price: \$11.00

Sweet Sugarplum 8-1/2" X 11" Cardstock -141418

Price: \$8.00

6" X 6" (15.2 Cm X 15.2 Cm) Glimmer Paper Assortment Pack - 143831