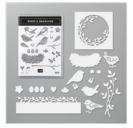

Price: \$8.25

Subtle 3D Embossing Folder - 151775

**Sale: \$6.00** Price: \$10.00

Layering Circles
Dies - 151770

Price: \$35.00

Birds & Branches Bundle (En) -154107

Price: \$46.75

Early Espresso Classic Stampin' Pad - 147114