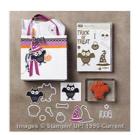

Howl-O-Ween Treat Wood-Mount Bundle - 140839

Price: \$45.00

Howl-O-Ween Treat Clear-Mount Bundle - 140840

Price: \$38.25

Soft Sky 8-1/2" X 11" Cardstock -131203

Price: \$8.00

Whisper White 8-1/2" X 11" Thick Cardstock -140272