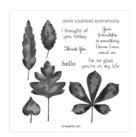

Http://www.devotedstamper.com

Love Of Leaves Photopolymer Stamp Set (English) - 153452

Price: \$18.00

Shaded Spruce 8-1/2" X 11" Cardstock -146981

Price: \$11.50

Just Jade 8-1/2" X 11" Cardstock -153079

**Sale: \$3.50** Price: \$8.75