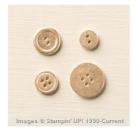

Gold Basic Metal Buttons - 133763

Price: \$10.00

Linen Thread - 104199

Price: \$7.00