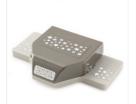

2-1/2" Circle Punch - 120906

Price: \$22.00

2" (5.1 Cm) Circle Punch - 133782

Price: \$30.00

1-3/4" (4.4 Cm) Circle Punch -119850

Price: \$30.00

Confetti Stars Punch - 135861

Price: \$29.00