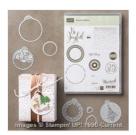

Merriest Wishes Clear-Mount Bundle - 143520

Price: \$40.50

Cherry Cobbler Classic Stampin' Pad - 126966

Price: \$6.50

Whisper White 8-1/2" X 11" Cardstock -100730

Price: \$9.75

Cherry Cobbler 8-1/2" X 11" Cardstock -119685