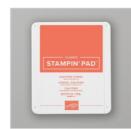

**Sale: \$7.70**Price: \$11.00

Calypso Coral Classic Stampin' Pad - 147101

Price: \$12.25

Pear Pizzazz Classic Stampin' Pad - 147104

**Sale: \$4.40** Price: \$11.00

Calypso Coral 8-1/2" X 11" Cardstock -122925