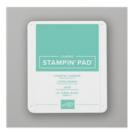

Price: \$9.75

Coastal Cabana Classic Stampin' Pad - 147097

Price: \$9.00

Shaded Spruce Classic Stampin' Pad - 147088

Price: \$9.00

Gorgeous Grape Classic Stampin' Pad - 147099

Price: \$9.00

Melon Mambo Classic Stampin' Pad - 147051

Price: \$9.00

Soft Sea Foam Classic Stampin' Pad - 147102

Price: \$9.00

Coastal Cabana/Granny Apple Green 3/8" (1 Cm) Reversible Ribbon - 148572

Price: \$7.00

Paper Snips Scissors - 103579

Price: \$11.00

Snail Adhesive - 104332