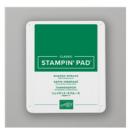

Price: \$9.75

Coastal Cabana Classic Stampin' Pad - 147097

Price: \$9.00

Shaded Spruce Classic Stampin' Pad - 147088

Price: \$9.00

Gorgeous Grape Classic Stampin' Pad - 147099

Price: \$9.00

Melon Mambo Classic Stampin' Pad - 147051

Price: \$9.00

Soft Sea Foam Classic Stampin' Pad - 147102

Price: \$9.00

Coastal Cabana/Granny Apple Green 3/8" (1 Cm) Reversible Ribbon - 148572

Price: \$7.00

Paper Snips Scissors - 103579

Price: \$11.00

Snail Adhesive - 104332