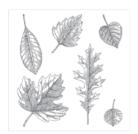

Vintage Leaves Photopolymer Stamp Set -138802

Price: \$26.00

Leaflets Framelits Dies - 138283

Price: \$27.00

Gorgeous Grunge Clear-Mount Stamp Set -130517

Price: \$18.00

Gorgeous Grunge Wood-Mount Stamp Set -130514