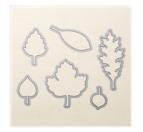

Vintage Leaves Photopolymer Stamp Set -138802

Price: \$26.00

Leaflets Framelits Dies - 138283

Price: \$27.00

Gorgeous Grunge Clear-Mount Stamp Set -130517

Price: \$18.00

Gorgeous Grunge Wood-Mount Stamp Set -130514