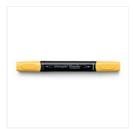

11" Cardstock -100730

Price: \$9.75



Daffodil Delight 8-1/2" X 11" Cardstock -119683

Price: \$10.00



Old Olive Classic Stampin' Pad -147090

Price: \$9.00



Tuxedo Black Memento Ink Pad -132708

Price: \$6.50



Daffodil Delight Classic Stampin' Pad - 147094

Price: \$9.00



Smoky Slate Classic Stampin' Pad - 147113

Price: \$9.00



Stampin' Dimensionals -104430

Price: \$4.25



Daisy Punch - 143713

Price: \$18.00



1/2" (1.3 Cm) Circle Punch -119869

Price: \$6.00



Wink Of Stella Clear Glitter Brush - 141897

Price: \$8.00



Whisper White 5/8" (1.6 Cm) Polka Dot Tulle Ribbon -146912

Price: \$7.50



Stitched Nested Labels Dies -149638

Price: \$35.00



Snail Adhesive - 104332

Price: \$7.00



Mini Glue Dots - 103683

Price: \$5.75



Bone Folder -102300

Price: \$7.00



Daffodil Delight Dark Stampin' Blends Marker -144585

Price: \$4.50