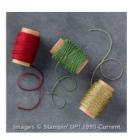

## Supply List

Presents & Pinecones Designer Series Paper - 141986

Price: \$14.50

3/8" (1 Cm) Ribbon Silky Taffeta Combo Pack -141989

Price: \$12.00

Baker's Twine Trio Pack - 141999

Price: \$12.00

Emerald Envy 8-1/2" X 11" Cardstock -141415