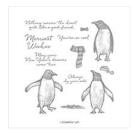

Playful Penguins Cling Stamp Set -150532

Price: \$38.00

Brightly Gleaming Specialty Designer Series Paper -150429

Price: \$26.00

Very Vanilla/Copper 1/2" (1.3 Cm) Classic Weave Ribbon - 150394

Price: \$14.00