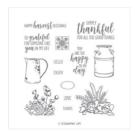

Country Home Photopolymer Stamp Set (En) -147678

Price: \$21.00

Country Lane 12" X 12" (30.5 X 30.5 Cm) Designer Series Paper -147804

Price: \$11.00

Tea Room Ribbon Combo Pack -146893

Price: \$8.00

Cajun Craze Dark Stampin' Blends -147908