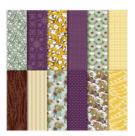

Country Home Photopolymer Stamp Set (En) -147678

Price: \$21.00

Country Lane 12" X 12" (30.5 X 30.5 Cm) Designer Series Paper -147804

Price: \$11.00

Tea Room Ribbon Combo Pack -146893

Price: \$8.00

Cajun Craze Dark Stampin' Blends -147908