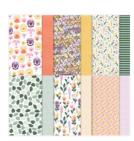

**Sale: \$3.70** Price: \$9.25

Basic White 8-1/2" X 11" Cardstock -159276

Price: \$13.00

Pansy Petals 12" X 12" (30.5 X 30.5 Cm) Designer Series Paper -155807

**Sale: \$9.20** Price: \$11.50

Evening Evergreen Classic Stampin' Pad - 155576