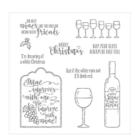

Santa's Sleigh Photopolymer Stamp Set -142057

Price: \$21.00

Santa's Sleigh Dies Thinlits -140278

Price: \$30.00

Half Full Clear-Mount Stamp Set -144999

Price: \$22.00

Half Full Wood-Mount Stamp Set -144996