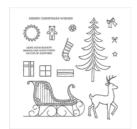

Santa's Sleigh Photopolymer Stamp Set -142057

Price: \$21.00

Santa's Sleigh Dies Thinlits -140278

Price: \$30.00

Half Full Clear-Mount Stamp Set -144999

Price: \$22.00

Half Full Wood-Mount Stamp Set -144996