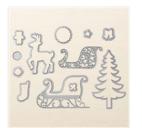

Santa's Sleigh Photopolymer Stamp Set -142057

Price: \$21.00

Santa's Sleigh Dies Thinlits -140278

Price: \$30.00

Half Full Clear-Mount Stamp Set -144999

Price: \$22.00

Half Full Wood-Mount Stamp Set -144996