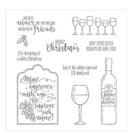

Santa's Sleigh Photopolymer Stamp Set -142057

Price: \$21.00

Santa's Sleigh Dies Thinlits -140278

Price: \$30.00

Half Full Clear-Mount Stamp Set -144999

Price: \$22.00

Half Full Wood-Mount Stamp Set -144996