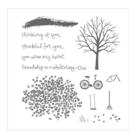

Sheltering Tree Photopolymer Stamp Set -137163

Price: \$25.00

Something To Say Wood-Mount Stamp Set -134177

Price: \$30.00

Something To Say Clear-Mount Stamp Set -134180

Price: \$22.00

Sahara Sand 8-1/2" X 11" Cardstock -121043