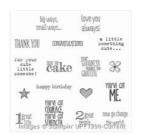

Sheltering Tree Photopolymer Stamp Set -137163

Price: \$25.00

Something To Say Wood-Mount Stamp Set -134177

Price: \$30.00

Something To Say Clear-Mount Stamp Set -134180

Price: \$22.00

Sahara Sand 8-1/2" X 11" Cardstock -121043