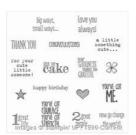

Sheltering Tree Photopolymer Stamp Set -137163

Price: \$25.00

Something To Say Wood-Mount Stamp Set -134177

Price: \$30.00

Something To Say Clear-Mount Stamp Set -134180

Price: \$22.00

Sahara Sand 8-1/2" X 11" Cardstock -121043