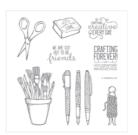

Crafting Forever Clear-Mount Stamp Set -143958

Price: \$20.00

Crafting Forever Wood-Mount Stamp Set -143955

Price: \$28.00

Playful Backgrounds Photopolymer Stamp Set -141920

Price: \$16.00

Labeler Alphabet Photopolymer Stamp Set -141936