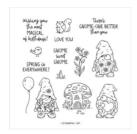

**Friendly Gnomes** Photopolymer Stamp Set (English) - 160714

Price: \$24.00

**Gnomes Dies -**159625 Price: \$31.00

Fancy Flora 6" X 6" (15.2 X 15.2 Cm) Designer Series Paper -160413

Price: \$12.00

Balmy Blue 8-1/2" X 11" Cardstock -146982