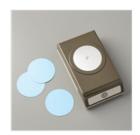

stampwithtammy@gmail.com http://tammyfite.stampinup.net

It Starts With Art Cling Stamp Set -149303

Price: \$20.00

Artisan Textures Clear-Mount Stamp Set -146573

Price: \$17.00

2" (5.1 Cm) Circle Punch - 133782