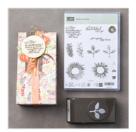

Painted Harvest Photopolymer Bundle\* - 146021

Price: \$33.25

Painted Harvest Photopolymer Stamp Set -144783

Price: \$21.00

Cherry Cobbler Classic Stampin' Pad - 126966

Price: \$6.50

Crushed Curry Classic Stampin' Pad - 131173