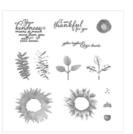

Painted Harvest Photopolymer Bundle\* - 146021

Price: \$33.25

Painted Harvest Photopolymer Stamp Set -144783

Price: \$21.00

Cherry Cobbler Classic Stampin' Pad - 126966

Price: \$6.50

Crushed Curry Classic Stampin' Pad - 131173